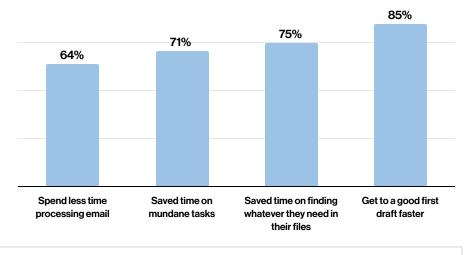

te.

Blue Mantis shows how Microsoft Copilot AI can enhance your productivity, foster creativity, and streamline your workflow like never before.

# **Different Versions of Copilot**

### Copilot

Windows 11 and Bing

**Basic generative AI** capabilities available to all users, integrating with your daily tasks.

### Copilot

#### Microsoft 365

A comprehensive integrated suite designed to cater to the dynamic needs of businesses.

### Copilot

Microsoft 365 and Teams Premium

A extensive integrated suite that enhances users' access to more advanced experiences within Teams.

# **Measuring Your Copilot Return of Investment**

Copilot Al users save at least 10 hours per month per user on average. This results in enhanced productivity, improved decisionmaking, and significant time savings.



## Industries Benefitting From Copilot AI

#### **Healthcare**





Finance



Retail



#### **Copilot Users Said They:**











# **Copilot Data Governance and Privacy**

Copilot follows the Responsible AI framework, ensuring adherence to privacy regulations and data security standards while avoiding bias and ethics violations.

# **Copilot for Microsoft 365 is Transforming Work**



said they didn't want to give Copilot up

# **Steps To Prepare For Copilot Al**

Important: Before deploying any AI tools into your organization, ensure the sources of corporate data accessed by the AI is never publicly exposed.

### Run A **Copilot Pilot**

delegate as much as possible to AI

to lessen their workloads

Deploy Copilot AI for a select department who can benefit the most to test the Al i